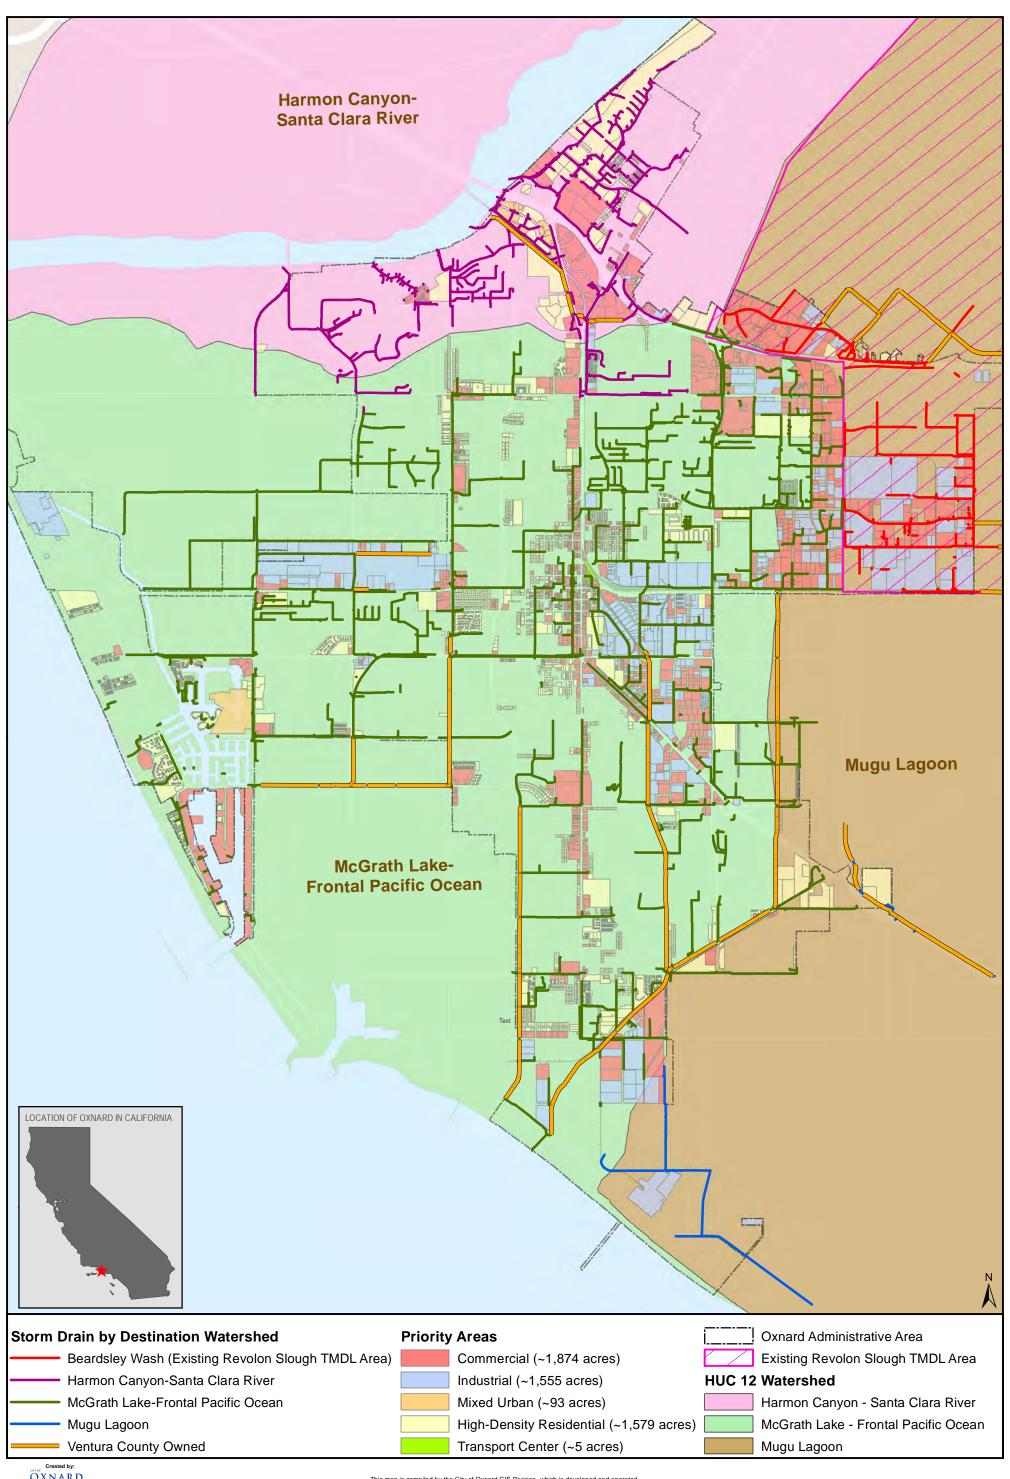

#### See completed and attached Trash Discharge Prohibitions Reporting Form

7.2d) If using <u>Track 1</u> compliance, provide a map showing the location and drainage area in PLUs, designated land uses, and equivalent alternate land uses within your jurisdiction served by full capture systems.

## See attached map.

7.2e) If using <u>Track 1</u> compliance, did you properly operate and maintain all full capture systems in PLUs, designated land uses, and equivalent alternate land uses within your jurisdiction?