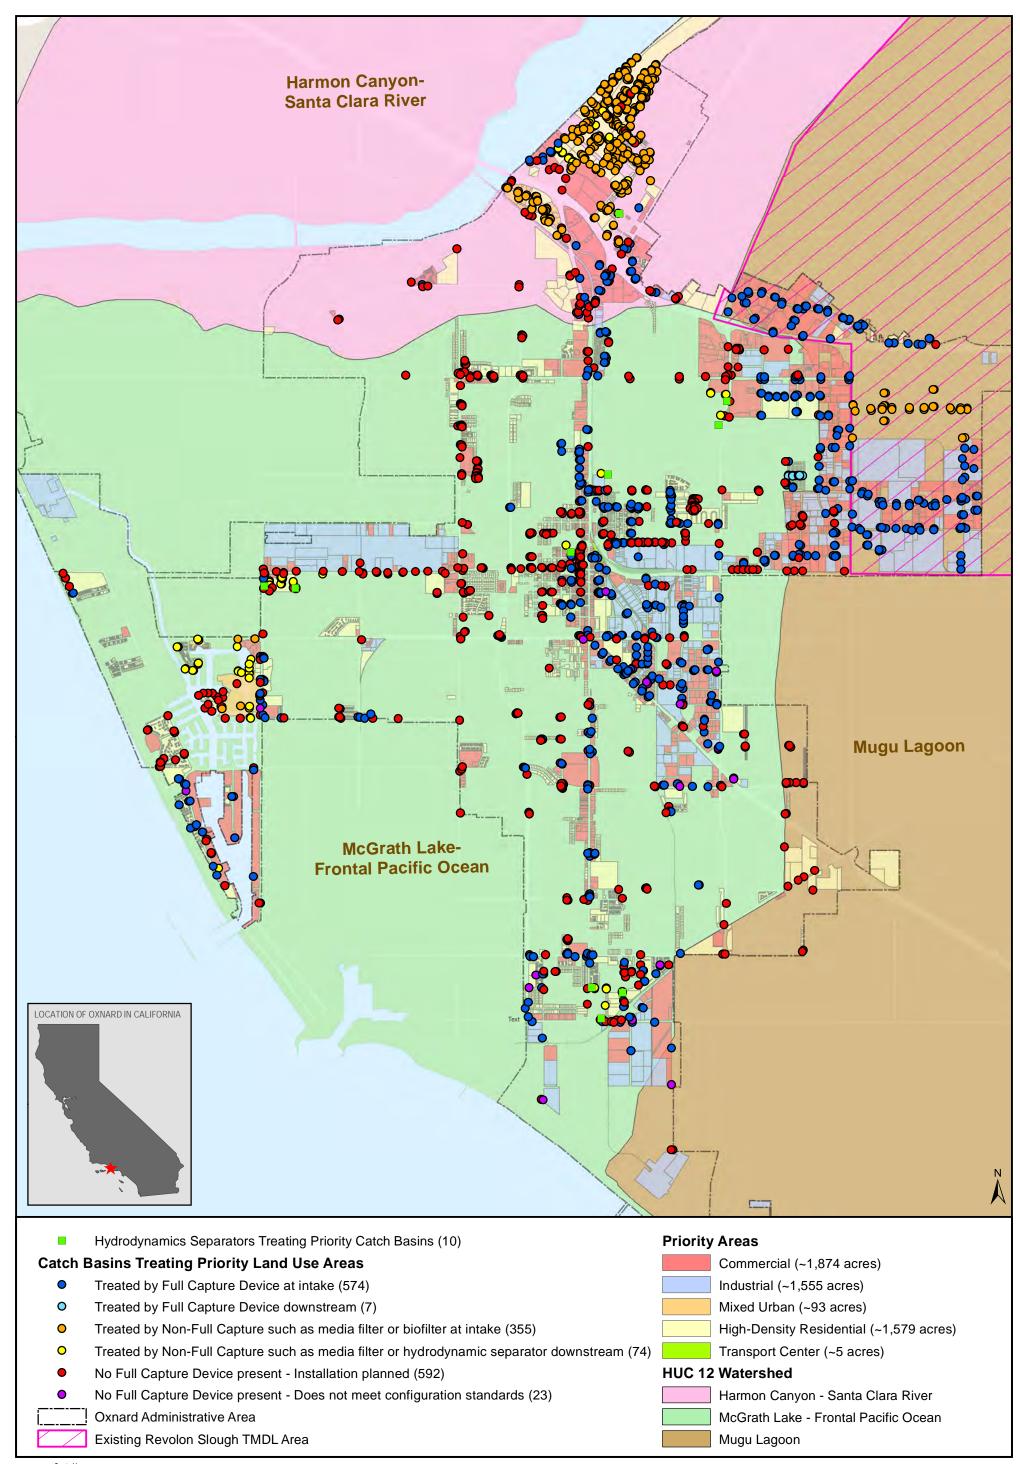

#### See completed and attached Trash Discharge Prohibitions Reporting Form

7.2d) If using <u>Track 1</u> compliance, provide a map showing the location and drainage area in PLUs, designated land uses, and equivalent alternate land uses within your jurisdiction served by full capture systems.

## See attached map.

7.2e) If using <u>Track 1</u> compliance, did you properly operate and maintain all full capture systems in PLUs, designated land uses, and equivalent alternate land uses within your jurisdiction?

7.1c) Complete the table below regarding the catch basins within your jurisdiction.

|           | Retrofitted<br>with Full<br>Capture<br>Systems | Retrofitted<br>with Partial<br>Capture<br>Devices | Retrofitting<br>Infeasible | Not<br>Retrofitted | Total Number of Catch Basins within Jurisdiction |
|-----------|------------------------------------------------|---------------------------------------------------|----------------------------|--------------------|--------------------------------------------------|
| Owned     | 480                                            | 0                                                 | 15                         | 27                 | 2,488                                            |
| Not Owned | N/A                                            | N/A                                               | N/A                        | N/A                | N/A                                              |
| Total     | 480                                            | 0                                                 | 15                         | 27                 | 2,488                                            |

|           | Retrofitted with<br>Full Capture<br>Systems | Retrofitting<br>Infeasible | Not<br>Retrofitted | Total Number of Catch Basins within Jurisdiction |
|-----------|---------------------------------------------|----------------------------|--------------------|--------------------------------------------------|
| Owned     | 480                                         | 15                         | 27                 | 2,488                                            |
| Not Owned | N/A                                         | N/A                        | N/A                | N/A                                              |
| Total     | 480                                         | 15                         | 27                 | 2,488                                            |