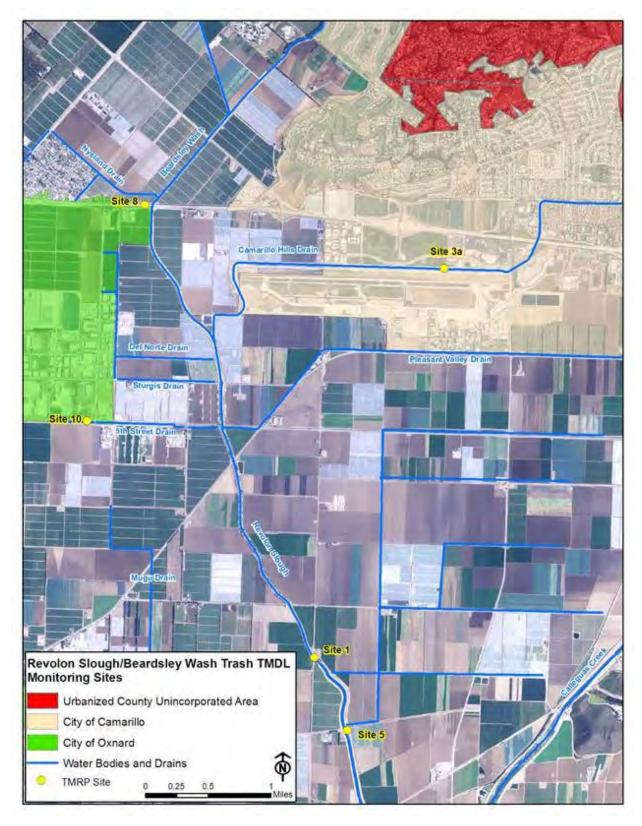

| <b>Trash Visual Survey</b>                                                                                                                                                                                                                                                                                                                                                                                                                                                                                                                                                                                                                                                                                                                                                                                                                                                                                                                                                                                                                                                                                                                                                                                                                                                                                                                                                                                                                                                                                                                                                                                                                                                                                                                                                                                                                                                                                                                                                                                                                                                                                                     | <u>Works</u>        | sheet                               | ·                                                                                                                              |
|--------------------------------------------------------------------------------------------------------------------------------------------------------------------------------------------------------------------------------------------------------------------------------------------------------------------------------------------------------------------------------------------------------------------------------------------------------------------------------------------------------------------------------------------------------------------------------------------------------------------------------------------------------------------------------------------------------------------------------------------------------------------------------------------------------------------------------------------------------------------------------------------------------------------------------------------------------------------------------------------------------------------------------------------------------------------------------------------------------------------------------------------------------------------------------------------------------------------------------------------------------------------------------------------------------------------------------------------------------------------------------------------------------------------------------------------------------------------------------------------------------------------------------------------------------------------------------------------------------------------------------------------------------------------------------------------------------------------------------------------------------------------------------------------------------------------------------------------------------------------------------------------------------------------------------------------------------------------------------------------------------------------------------------------------------------------------------------------------------------------------------|---------------------|-------------------------------------|--------------------------------------------------------------------------------------------------------------------------------|
| Parcel No.: 1, 2, 3, 4                                                                                                                                                                                                                                                                                                                                                                                                                                                                                                                                                                                                                                                                                                                                                                                                                                                                                                                                                                                                                                                                                                                                                                                                                                                                                                                                                                                                                                                                                                                                                                                                                                                                                                                                                                                                                                                                                                                                                                                                                                                                                                         |                     |                                     | Survey Date: # 5/24/2021                                                                                                       |
| Inspector: K.DANIELS                                                                                                                                                                                                                                                                                                                                                                                                                                                                                                                                                                                                                                                                                                                                                                                                                                                                                                                                                                                                                                                                                                                                                                                                                                                                                                                                                                                                                                                                                                                                                                                                                                                                                                                                                                                                                                                                                                                                                                                                                                                                                                           | V01 13 A 1          | TEER                                | Survey Start/ End Time: 10 Ann 172 Pm                                                                                          |
| A                                                                                                                                                                                                                                                                                                                                                                                                                                                                                                                                                                                                                                                                                                                                                                                                                                                                                                                                                                                                                                                                                                                                                                                                                                                                                                                                                                                                                                                                                                                                                                                                                                                                                                                                                                                                                                                                                                                                                                                                                                                                                                                              | Sunny               |                                     | breeze                                                                                                                         |
| Antecedent Weather Condition: c                                                                                                                                                                                                                                                                                                                                                                                                                                                                                                                                                                                                                                                                                                                                                                                                                                                                                                                                                                                                                                                                                                                                                                                                                                                                                                                                                                                                                                                                                                                                                                                                                                                                                                                                                                                                                                                                                                                                                                                                                                                                                                | SURRIA              | , warn                              | boses                                                                                                                          |
| in the second se |                     | , warr                              | , Diecas                                                                                                                       |
| Level of Trash Observed:                                                                                                                                                                                                                                                                                                                                                                                                                                                                                                                                                                                                                                                                                                                                                                                                                                                                                                                                                                                                                                                                                                                                                                                                                                                                                                                                                                                                                                                                                                                                                                                                                                                                                                                                                                                                                                                                                                                                                                                                                                                                                                       |                     |                                     |                                                                                                                                |
| -                                                                                                                                                                                                                                                                                                                                                                                                                                                                                                                                                                                                                                                                                                                                                                                                                                                                                                                                                                                                                                                                                                                                                                                                                                                                                                                                                                                                                                                                                                                                                                                                                                                                                                                                                                                                                                                                                                                                                                                                                                                                                                                              | •                   | •                                   | e any categorical variation in levels of trash                                                                                 |
| observed in different areas of the                                                                                                                                                                                                                                                                                                                                                                                                                                                                                                                                                                                                                                                                                                                                                                                                                                                                                                                                                                                                                                                                                                                                                                                                                                                                                                                                                                                                                                                                                                                                                                                                                                                                                                                                                                                                                                                                                                                                                                                                                                                                                             |                     |                                     |                                                                                                                                |
| KEY: Category 1 (<                                                                                                                                                                                                                                                                                                                                                                                                                                                                                                                                                                                                                                                                                                                                                                                                                                                                                                                                                                                                                                                                                                                                                                                                                                                                                                                                                                                                                                                                                                                                                                                                                                                                                                                                                                                                                                                                                                                                                                                                                                                                                                             | 10 pcs), (          | Category 2 (10                      | 0-100 pcs), Category 3 (>100 pcs)                                                                                              |
| Notes/ Parcel Area:                                                                                                                                                                                                                                                                                                                                                                                                                                                                                                                                                                                                                                                                                                                                                                                                                                                                                                                                                                                                                                                                                                                                                                                                                                                                                                                                                                                                                                                                                                                                                                                                                                                                                                                                                                                                                                                                                                                                                                                                                                                                                                            | <b>~</b> 3          | Category:                           | Reason(s) for Category Rating:                                                                                                 |
| 1. Main St Bridge                                                                                                                                                                                                                                                                                                                                                                                                                                                                                                                                                                                                                                                                                                                                                                                                                                                                                                                                                                                                                                                                                                                                                                                                                                                                                                                                                                                                                                                                                                                                                                                                                                                                                                                                                                                                                                                                                                                                                                                                                                                                                                              | (3)                 | 2                                   | glass beer boffles, plastic, doth, litter<br>Clothes, rug, blanket, needle, litt                                               |
| 2. Main St Bridge                                                                                                                                                                                                                                                                                                                                                                                                                                                                                                                                                                                                                                                                                                                                                                                                                                                                                                                                                                                                                                                                                                                                                                                                                                                                                                                                                                                                                                                                                                                                                                                                                                                                                                                                                                                                                                                                                                                                                                                                                                                                                                              | (3)                 |                                     | _ clothes, rug, blanket, needle, litt                                                                                          |
| 3. WILLOUGHBY                                                                                                                                                                                                                                                                                                                                                                                                                                                                                                                                                                                                                                                                                                                                                                                                                                                                                                                                                                                                                                                                                                                                                                                                                                                                                                                                                                                                                                                                                                                                                                                                                                                                                                                                                                                                                                                                                                                                                                                                                                                                                                                  | <u>(3)</u>          |                                     | Active camp                                                                                                                    |
| 4. WILLOUGHBY                                                                                                                                                                                                                                                                                                                                                                                                                                                                                                                                                                                                                                                                                                                                                                                                                                                                                                                                                                                                                                                                                                                                                                                                                                                                                                                                                                                                                                                                                                                                                                                                                                                                                                                                                                                                                                                                                                                                                                                                                                                                                                                  | (3)                 |                                     | Active camp                                                                                                                    |
| 5. WILLOUGHBY                                                                                                                                                                                                                                                                                                                                                                                                                                                                                                                                                                                                                                                                                                                                                                                                                                                                                                                                                                                                                                                                                                                                                                                                                                                                                                                                                                                                                                                                                                                                                                                                                                                                                                                                                                                                                                                                                                                                                                                                                                                                                                                  | (3)                 | _2                                  | Active camp                                                                                                                    |
| 6. WILLOUGHBY                                                                                                                                                                                                                                                                                                                                                                                                                                                                                                                                                                                                                                                                                                                                                                                                                                                                                                                                                                                                                                                                                                                                                                                                                                                                                                                                                                                                                                                                                                                                                                                                                                                                                                                                                                                                                                                                                                                                                                                                                                                                                                                  | (3)                 | 3                                   | Active camp                                                                                                                    |
| 7. 101 overpass                                                                                                                                                                                                                                                                                                                                                                                                                                                                                                                                                                                                                                                                                                                                                                                                                                                                                                                                                                                                                                                                                                                                                                                                                                                                                                                                                                                                                                                                                                                                                                                                                                                                                                                                                                                                                                                                                                                                                                                                                                                                                                                | (2)                 |                                     | clothes, litter                                                                                                                |
| 8. State Parks                                                                                                                                                                                                                                                                                                                                                                                                                                                                                                                                                                                                                                                                                                                                                                                                                                                                                                                                                                                                                                                                                                                                                                                                                                                                                                                                                                                                                                                                                                                                                                                                                                                                                                                                                                                                                                                                                                                                                                                                                                                                                                                 | (2)                 |                                     | Abandoned camp                                                                                                                 |
| 9. State Parks                                                                                                                                                                                                                                                                                                                                                                                                                                                                                                                                                                                                                                                                                                                                                                                                                                                                                                                                                                                                                                                                                                                                                                                                                                                                                                                                                                                                                                                                                                                                                                                                                                                                                                                                                                                                                                                                                                                                                                                                                                                                                                                 | (2)                 |                                     | uffer                                                                                                                          |
| 10. Estvam                                                                                                                                                                                                                                                                                                                                                                                                                                                                                                                                                                                                                                                                                                                                                                                                                                                                                                                                                                                                                                                                                                                                                                                                                                                                                                                                                                                                                                                                                                                                                                                                                                                                                                                                                                                                                                                                                                                                                                                                                                                                                                                     | (i)                 | 3                                   | Active camps                                                                                                                   |
| <del></del>                                                                                                                                                                                                                                                                                                                                                                                                                                                                                                                                                                                                                                                                                                                                                                                                                                                                                                                                                                                                                                                                                                                                                                                                                                                                                                                                                                                                                                                                                                                                                                                                                                                                                                                                                                                                                                                                                                                                                                                                                                                                                                                    |                     |                                     |                                                                                                                                |
| Types of Trash Observed (c<br>Plastic/ Styrofoam<br>Landscape Materials                                                                                                                                                                                                                                                                                                                                                                                                                                                                                                                                                                                                                                                                                                                                                                                                                                                                                                                                                                                                                                                                                                                                                                                                                                                                                                                                                                                                                                                                                                                                                                                                                                                                                                                                                                                                                                                                                                                                                                                                                                                        | F                   | Paper Product<br>Numinum/ Me        |                                                                                                                                |
| Toxic/ Hazardous Material                                                                                                                                                                                                                                                                                                                                                                                                                                                                                                                                                                                                                                                                                                                                                                                                                                                                                                                                                                                                                                                                                                                                                                                                                                                                                                                                                                                                                                                                                                                                                                                                                                                                                                                                                                                                                                                                                                                                                                                                                                                                                                      | -                   | Blass                               | Biohazardous                                                                                                                   |
| Personal Effects                                                                                                                                                                                                                                                                                                                                                                                                                                                                                                                                                                                                                                                                                                                                                                                                                                                                                                                                                                                                                                                                                                                                                                                                                                                                                                                                                                                                                                                                                                                                                                                                                                                                                                                                                                                                                                                                                                                                                                                                                                                                                                               | S                   | Sports Equipm                       | nent Other                                                                                                                     |
| tost food trash, to                                                                                                                                                                                                                                                                                                                                                                                                                                                                                                                                                                                                                                                                                                                                                                                                                                                                                                                                                                                                                                                                                                                                                                                                                                                                                                                                                                                                                                                                                                                                                                                                                                                                                                                                                                                                                                                                                                                                                                                                                                                                                                            | paunt<br>up Even    | urps, bika<br>cans, l<br>its Needed | ags/bottles, food packaging/wmppers. e parts, Lardboard, buckets, batteries, Solar panels, drug paraphernelia. (describe why): |
| Additional Notes: ESN Suheda                                                                                                                                                                                                                                                                                                                                                                                                                                                                                                                                                                                                                                                                                                                                                                                                                                                                                                                                                                                                                                                                                                                                                                                                                                                                                                                                                                                                                                                                                                                                                                                                                                                                                                                                                                                                                                                                                                                                                                                                                                                                                                   | ang<br>e der<br>red | clear<br>an teau<br>for t           | nip of VPO and<br>in + volunteers<br>riday June 4th                                                                            |

|                                         | -                |                                                  |
|-----------------------------------------|------------------|--------------------------------------------------|
| <b>Trash Visual Survey We</b>           | orksheet         |                                                  |
| Parcel No.: 1,3                         |                  | Survey Date: June 1 2021                         |
| Inspector: K.DANIELS VOL                | MANTEER          | Survey Start/ End Time: 12:30 / 2:30             |
|                                         | overcast, c      | <del></del>                                      |
| Antecedent Weather Condition:           | overcast,        |                                                  |
|                                         | 7                |                                                  |
| Level of Trash Observed:                |                  |                                                  |
|                                         |                  | te any categorical variation in levels of trash  |
| observed in different areas of the par  |                  | 0-100 pcs), Category 3 (>100 pcs)                |
|                                         | _                |                                                  |
| Notes/ Parcel Area:                     | <u>Category:</u> | Reason(s) for Category Rating:                   |
| 1. Estvary (1)                          |                  | >(8) camps                                       |
|                                         |                  | > communal kitchen area                          |
|                                         | <del></del>      | > Piles of clothes /trash                        |
|                                         |                  | - throughout                                     |
| 2 10/// 2004 1/200                      |                  | Recliner chair                                   |
| 2. WILLOUGHBY                           |                  | kecliner chair                                   |
|                                         | <del></del>      |                                                  |
| ·                                       |                  |                                                  |
|                                         | <del></del>      | <del></del>                                      |
|                                         |                  | - <del></del>                                    |
|                                         |                  |                                                  |
|                                         |                  |                                                  |
| Types of Trash Observed (check          | call that amphas |                                                  |
|                                         |                  |                                                  |
| Plastic/ Styrofoam  Landscape Materials | Aluminum/ Me     | ts/Biodegradable Household Items etal Automotive |
| Toxic/ Hazardous Materials              | Glass            | Biohazardous                                     |
| Personal Effects                        | Sports Equipr    |                                                  |
| r ersonar Errects                       | Opons Equip      | other                                            |
| Notes: Tents, tarps, be                 | ddix, slee       | enne trace Mathew Char                           |
| bres e bike parts                       | plactic by       | Hes & bags, cans glass bottles                   |
| Card board. Palles                      | + math           | see Karak food packaging                         |
|                                         | / ////           | · · · · · · · · · · · · · · · · · · ·            |
| Est. No. of Follow-up Cleanup &         |                  | · · ——————————————————————————————————           |
| one deany                               | 0 - June         | 4th                                              |
|                                         |                  |                                                  |
|                                         |                  |                                                  |
|                                         |                  |                                                  |
| ,                                       | • • •            |                                                  |
| Additional Notes:                       | 4th comm         | ninto cleans to                                  |
| address.                                | this prop        | ovn.to cleans to                                 |
|                                         |                  |                                                  |
|                                         |                  |                                                  |
|                                         |                  |                                                  |
|                                         |                  |                                                  |