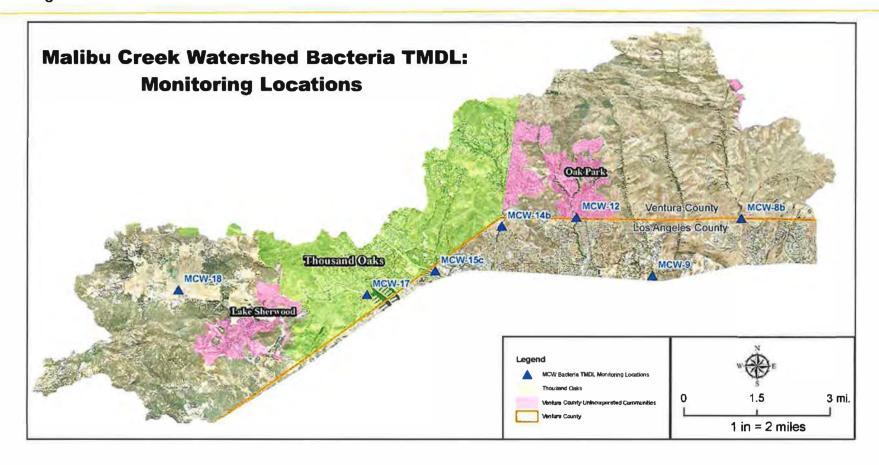

value of 9 MPN/100mL to distinguish the value used for calculation of the 30-day geometric mean Dry: Samples were not collected due to insufficient flow and a value of 9 MPN/100 ml (half the MRL) was used for calculation of the 30-day geometric mean

-: Time is not applicable, as no sample was collected due to insufficient flow

Weeks with wet weather samples (collected less than 72 hours after a day with >0.1" rain) use the previous non-rain single sample value to calculate the geometric mean.

Coliform tables from SM9221 in standard methods 22nd and 23rd have been adopted thus changing the reporting limit from 2.0 MPN/100 ml to 1.8 MPN/100 ml as of November 7, 2017

\*: The RWQCB granted permission to replace site MCW-15b with site Special-05 (renamed MCW-15c) on August 11th, 2010













# COUNTY of VENTURA

**Jeff Pratt** Agency Director

**David Fleisch** Assistant Director

Central Services

Joan Araujo, Director

Engineering Services
Christopher Cooper, Director

Roads & Transportation

Christopher Kurgan, Director

Water & Sanitation Joseph Pope, Director Watershed Protection **Glenn Shephard**, Director

June 23, 2022

VIA EMAIL

Kangshi Wang, Ph.D.
California Regional Water Quality Control Board
Los Angeles Region
Standards & TMDL Unit
320 West 4th Street, Suite 200
Los Angeles, CA 90013

Subject: Malibu Creek and Lagoon Bacteria TMDL Compliance Monitoring for County of Ventura, Ventura County Watershed Protection District, and City of Thousand Oaks

Dear Dr. Wang:

Please find attached the report for the results of the weekly monitoring effort required by t