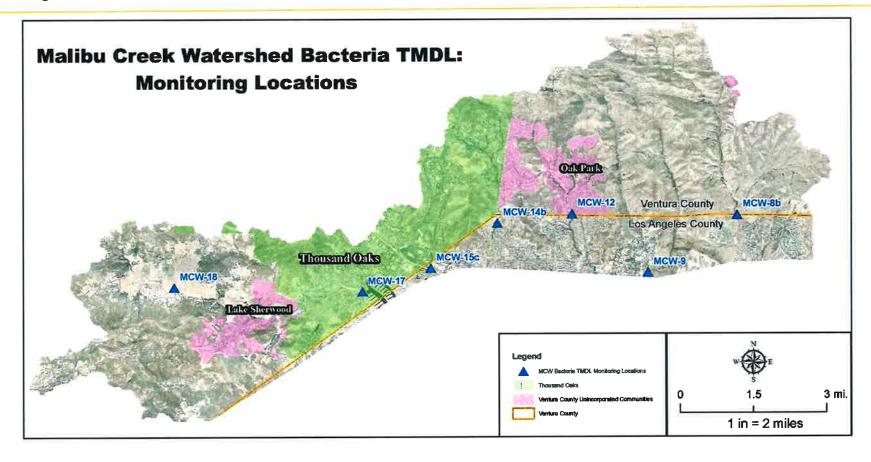

was used for calculation of the 30-day geometric mean

-: Time is not applicable, as no sample was collected due to insufficient flow

Weeks with wet weather samples (collected less than 72 hours after a day with >0.1" rain) use the previous non-rain single sample value to calculate the geometric mean.

Coliform tables from SM9221 in standard methods 22nd and 23rd have been adopted thus changing the reporting limit from 2.0 MPN/100 ml to 1.8 MPN/100 ml as of November 7, 2017

\*: The RWQCB granted permission to replace site MCW-15b with site Special-05 (renamed MCW-15c) on August 11th, 2010 =\* or <\*: samples were collected but not analyzed for E. coli. Analysis canceled by Laboratory. Analytical E. coli results from the previous week are shown in the case of December 7, 2021 data.













# COUNTY of VENTURA

**Jeff Pratt** Agency Director

**David Fleisch** Assistant Director

Central Services

Joan Araujo, Director

Engineering Services
Christopher Cooper, Director

Roads & Transportation

Christopher Kurgan, Director

Water & Sanitation Joseph Pope, Director Watershed Protection Glenn Shephard, Director

February 24, 2022

VIA EMAIL

Kangshi Wang, Ph.D.
California Regional Water Quality Control Board
Los Angeles Region
Standards & TMDL Unit
320 West 4th Street, Suite 200
Los Angeles, CA 90013

Subject: Malibu Creek and Lagoon Bacteria TMDL Compliance Monitoring for County of Ventura, Ventura County Watershed Protection District, and City of Thousand Oaks

Dear Dr. Wang:

Please find attached the report for the results of the weekly monitoring effort required by t