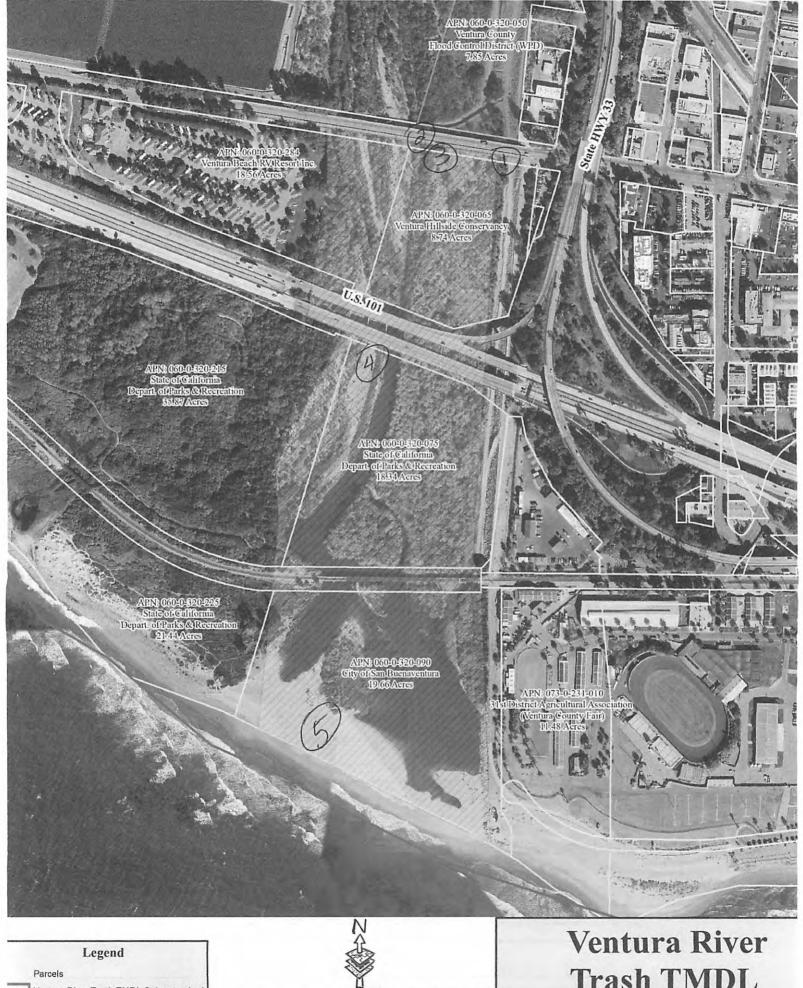

|       |



Ventura River Trash TMDL Subwatershed

TMDL Defined Estuary

Adjacent Properties



1 inch = 350 feet 190 380

760

Trash TMDL Estuary Subwatersho

|                                                                                                                                                                       | cessary. Note any categorical variation in levels of ecessary, categorize these areas individually.