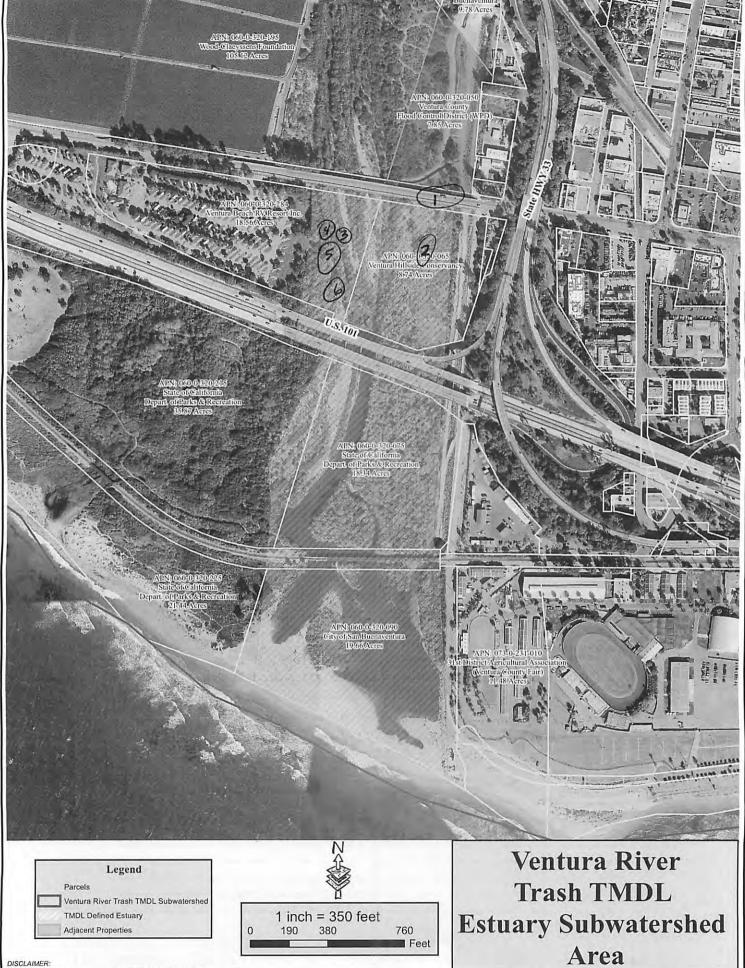

|
|                                                                                                                                                                          |
|                                                                                                                                                                          |
|                                                                                                                                                                          |
|                                                                                                                                                                          |



DISCLAMER:
The information combined hereon was created by the County of Ventura Geographic Information System (GIS) data which is operated for the convenience of the County. The County of Watershed Protection District makes no representation or warranty of this map, based on County GIS data, is accurate and that it contains no errors or omissions; and asserts that no economic or physical reliance should be placed on the County data or on any conclusions generated from County GIS data contained hereon.

(as defined by TMDL)



Parcels

Ventura River Trash TMDL Subwatershed TMDL Defined Estuary

Adjacent Properties

760

■ Feet

1 inch = 350 feet 190

DISCLAIMER:
The information combined hereon was created by the County of Ventura Geographic Information System (GIS) data which is operated