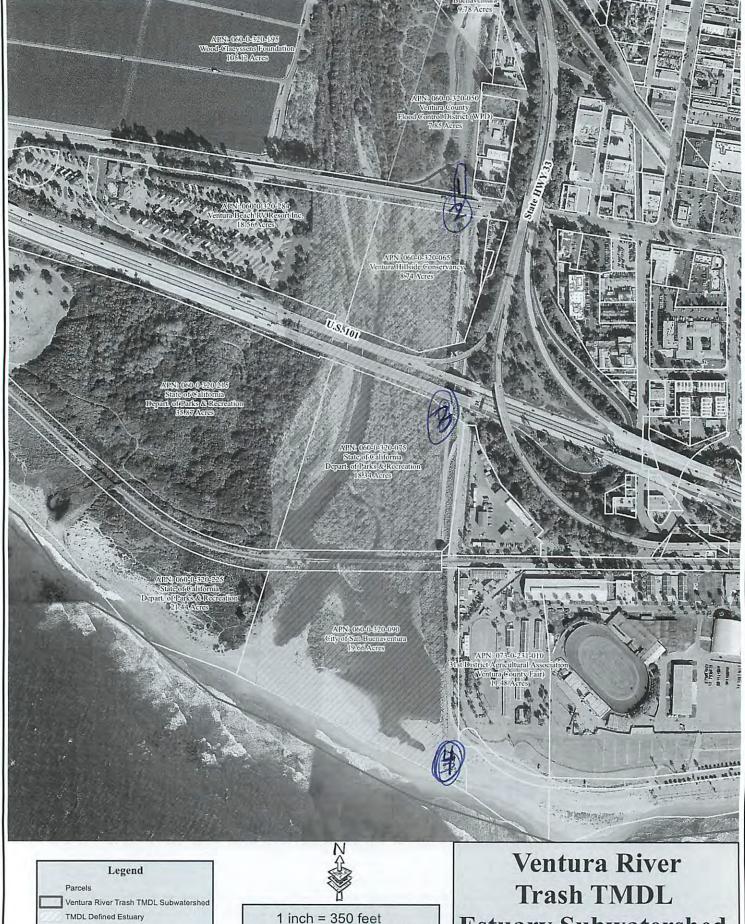

#### Appendix 4. Example County of Ventura Catch Basin Cleaning

Figure 1: Catch basin prior to cleaning (County of Ventura catch basin)

Figure 2: Cleaned catch basin (County of Ventura catch basin)

| Trash Visual Survey Worksheet                                                                                                                                                                                                                                                                                                                                                                                                               |
|---------------------------------------------------------------------------------------------------------------------------------------------------------------------------------------------------------------------------------------------------------------------------------------------------------------------------------------------------------------------------------------------------------------------------------------------|
| Parcel No.: 1.2,3 4 Survey Date: October 6th 2020 Inspector: 1.10/1/1 13. Gonzalez, 1.0/2/2 Survey Start/ End Time: 1pm / 3pm Current Weather Condition: Claus, Wash Antecedent Weather Condition: Claus, Wash                                                                                                                                                                                                                              |
| Level of Trash Observed:  Refer to Program Monitoring Area Map as necessary. Note any categorical variation in levels of trash observed in different areas of the parcel. If necessary, categorize these areas individually.  KEY: Category 1 (<10 pcs), Category 2 (10-100 pcs), Category 3 (>100 pcs)                                                                                                                                     |
| Notes/ Parcel Area:  Category: Reason(s) for Category Rating:  County H  Paper tomally Styro from plusfix  Milbughly 3  Achiel Cump  Villoughly 3  Aboutered Cump  State Parts 2  State Parts 2  State Parts 2  Category: Reason(s) for Category Rating:  Paper tomally Styro from plusfix  Achiel Cump  Lamp  Lamp cheir, by  Styrofoun  Lastir by Styrofoun                                                                               |
| Types of Trash Observed (check all that apply):  Plastic/ Styrofoam Paper Products/Biodegradable Viousehold Items Vandscape Materials Aluminum/ Metal Automotive Toxic/ Hazardous Materials Glass Biohazardous Personal Effects Sports Equipment Other  Notes: Clathing food wrappers Shock knives of gallen buckly mulai articles your after hirty Gas cans, hat glass bottly.  Qlumina cans, terps, rope, put + pans, cook spee, bankals. |
| Est. No. of Follow-up Cleanup Events Needed (describe why): One Cleanup to                                                                                                                                                                                                                                                                                                                                                                  |
| Additional Notes: UPD to assist 10/12.                                                                                                                                                                                                                                                                                                                                                                                                      |
|                                                                                                                                                                                                                                                                                                                                                                                                                                             |

| Trash Visual Survey Worksheet                                                                                                  |
|--------------------------------------------------------------------------------------------------------------------------------|
| Parcel No.: 1,2,7,4 Survey Date: October 13th Zozo                                                                             |
| Inspector: D. HUST, B. Gozzak White Survey Start/ End Time: 9 Arm / 1/ An                                                      |
| Current Weather Condition: Clau, (Las)                                                                                         |
| Antecedent Weather Condition: Clan, breezy                                                                                     |
| Lovel of Treeh Observed:                                                                                                       |
| Level of Trash Observed:  Refer to Program Monitoring Area Map as necessary. Note any categorical variation in levels of trash |
| observed in different areas of the parcel. If necessary, categorize these areas individually.                                  |
| KEY: Category 1 (<10 pcs), Category 2 (10-100 pcs), Category 3 (>100 pcs)                                                      |
| Notes/ Parcel Area: Category: Reason(s) for Category Rating:                                                                   |
| main St Bridge 3 2 paper plastic bass, food wrapper                                                                            |
| hilloughby 3 2 Active comp                                                                                                     |
|                                                                                                                                |
| State rates Z 1 food wroppers                                                                                                  |
| State parts = 1 some cons                                                                                                      |
| - Spring                                                                                                                       |
|                                                                                                                                |
|                                                                                                                                |
|                                                                                                                                |
|                                                                                                                                |
|                                                                                                                                |
| Types of Trash Observed (check all that apply):                                                                                |
|                                                                                                                                |
| ✓ Plastic/ Styrofoam ✓ Paper Products/Biodegradable ✓ Heusehold Items ✓ Landscape Materials ✓ Aluminum/ Metal ✓ Automotive     |
| Toxic/ Hazardous Materials Glass Blohazardous                                                                                  |
| Personal Effects Sports Equipment Other                                                                                        |
|                                                                                                                                |
| Notes: Strotour cups, cardboad wire steeping buys, food                                                                        |
| wrapping, text stables Bicycle parts, Jam Chairs, Solar pulles                                                                 |
| Clothy, short, MIK crown, is galler out their, glass.                                                                          |
| Est. No. of Follow-up Cleanup Events Needed (describe why):                                                                    |
| to follow Sunvey                                                                                                               |
|                                                                                                                                |
|                                                                                                                                |
|                                                                                                                                |
| Additional Notes: Assistance from VPD provided.                                                                                |
| Additional Notes: P33 450000 47000 VI D (1700 1000).                                                                           |
|                                                                                                                                |
|                                                                                                                                |
|                                                                                                                                |
|                                                                                                                                |

| Trash Visual Survey Works                                      | <u>heet</u>                                                                                                   |
|----------------------------------------------------------------|---------------------------------------------------------------------------------------------------------------|
| Parcel No.: 3,4                                                | Survey Date: October 20th 2020                                                                                |
| Inspector: Diffust, B. Gonzal                                  | os T. Baker Survey Start End Time: 9 Am / 10170Am                                                             |
| Current Weather Condition:                                     | cust, cost                                                                                                    |
| Antecedent Weather Condition:                                  | overest                                                                                                       |
|                                                                | cessary. Note any categorical variation in levels of trash<br>necessary, categorize these areas individually. |
|                                                                | Category 2 (10-100 pcs), Category 3 (>100 pcs)                                                                |
| Notes/ Parcel Area:                                            | Category: Reason(s) for Category Rating:                                                                      |
| Willouchby 3                                                   | 2 Plastic bus, food wrongers                                                                                  |
| 10017-14                                                       | Clothing                                                                                                      |
| willoughter 3                                                  | 1 food unagers, bottles                                                                                       |
| Vacillay, Why 3                                                | 7- Abandosed Com                                                                                              |
| Willowsky 7                                                    | 3 Active Cup                                                                                                  |
|                                                                |                                                                                                               |
|                                                                |                                                                                                               |
|                                                                | enalizate (1111 Maria Maria) Production (1111 Maria Maria)                                                    |
|                                                                |                                                                                                               |
|                                                                |                                                                                                               |
|                                                                |                                                                                                               |
|                                                                |                                                                                                               |
|                                                                |                                                                                                               |
|                                                                |                                                                                                               |
| Types of Trash Observed (check all tha                         | at apply):                                                                                                    |
| • /                                                            |                                                                                                               |
|                                                                | prer Products/Biodegradable                                                                                   |
| <b>V</b>                                                       |                                                                                                               |
| y yerrar riamana a maranana                                    | • • • • • • • • • • • • • • • • • • • •                                                                       |
| Personal Effects                                               | ports Equipment Other                                                                                         |
|                                                                | 11                                                                                                            |
| Notes: Carpet, plastic 1                                       | wrap, rope, needles, cooler,                                                                                  |
| bicycles bipe part                                             | s, poter pans, morary foam,                                                                                   |
| show socks but                                                 | ( Hatchet test, tat/stakes.                                                                                   |
| 7 - 7 - 3                                                      |                                                                                                               |
| Est. No. of Follow-up Cleanup Event                            |                                                                                                               |
| to follow p                                                    | atrol.                                                                                                        |
|                                                                |                                                                                                               |
|                                                                |                                                                                                               |
|                                                                |                                                                                                               |
| <del>*************************************</del>               |                                                                                                               |
| ALUMAN MED AND                                                 | Le car como linge                                                                                             |
| Additional Notes: VPD calked  Aggressive / com  He then ran Er | M UNE COMPLE WALL                                                                                             |
| aggressive / com                                               | bative on willoughly ponel.                                                                                   |
| Hi the ran Fr                                                  | an police.                                                                                                    |
|                                                                | -                                                                                                             |
|                                                                |                                                                                                               |
|                                                                |                                                                                                               |