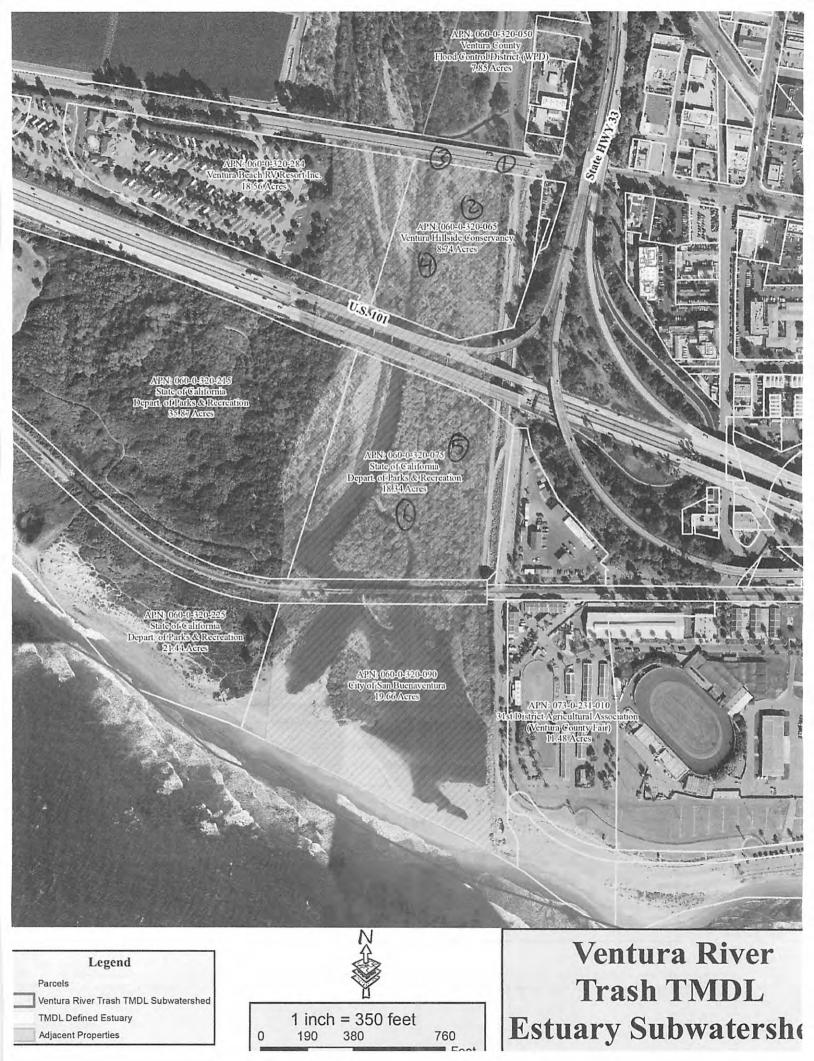

|
| Additional Notes: Assistance from VPD provided.                                                                                |
| Additional Notes: P33 450000 47000 VI D (1700 1000).                                                                           |
|                                                                                                                                |
|                                                                                                                                |
|                                                                                                                                |
|                                                                                                                                |



| Trash Visual Survey Works                                      | <u>heet</u>                                                                                                   |
|----------------------------------------------------------------|---------------------------------------------------------------------------------------------------------------|
| Parcel No.: 3,4                                                | Survey Date: October 20th 2020                                                                                |
| Inspector: Diffust, B. Gonzal                                  | os T. Baker Survey Start End Time: 9 Am / 10170Am                                                             |
| Current Weather Condition:                                     | cust, cost