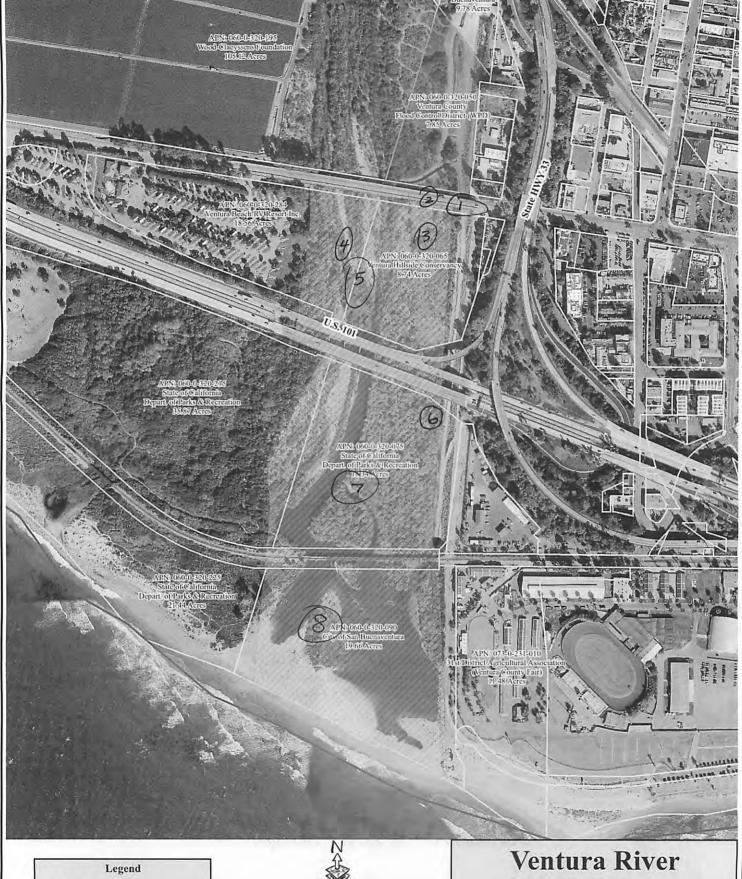

|



DISCLAIMER: The information combined hereon was created by the County of Ventura Geographic Information System (GIS) data which is operated for the convenience of the County. The County of Watershed Protection District makes no representation or warranty of this map, based on County GIS data, is accurate and that it contains no errors or omissions; and asserts that no economic or physical reliance should be placed on the County data or on any conclusions generated from County GIS data contained hereon.

Ventura River Trash TMDL Subwatershed

TMDL Defined Estuary

Adjacent Properties



Ventura River
Trash TMDL
Estuary Subwatershed
Area
(as defined by TMDL)

| pector. K. DANIELS B. GC