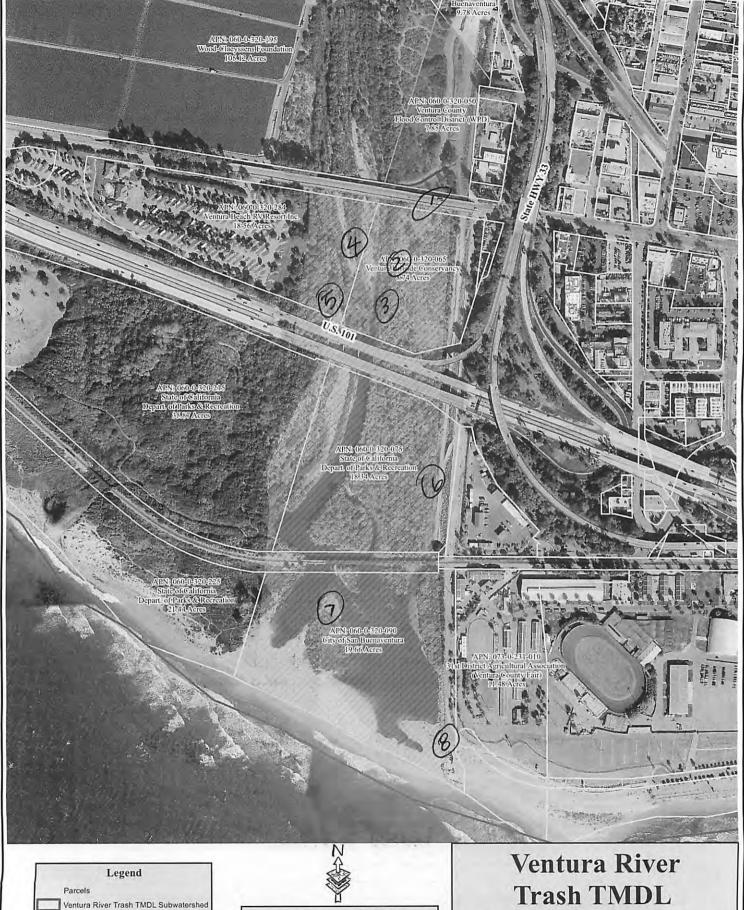

|                |                              |                      |



1 inch = 350 feet

760

■ Feet

DISCLAMER:
The information combined hereon was created by the County of Ventura Geographic Information System (GIS) data which is operated for the convenience of the County. The County of Watershed Protection District makes no representation or warranty of this map, based on County GIS data, is accurate and that it contains no errors or omissions; and asserts that no economic or physical reliance should be placed on the County data or on any conclusions generated from County GIS data contained hereon.

TMDL Defined Estuary

Adjacent Properties

**Estuary Subwatershed** Area (as defined by TMDL)

| ricel No.: 1, 2, 3, 4