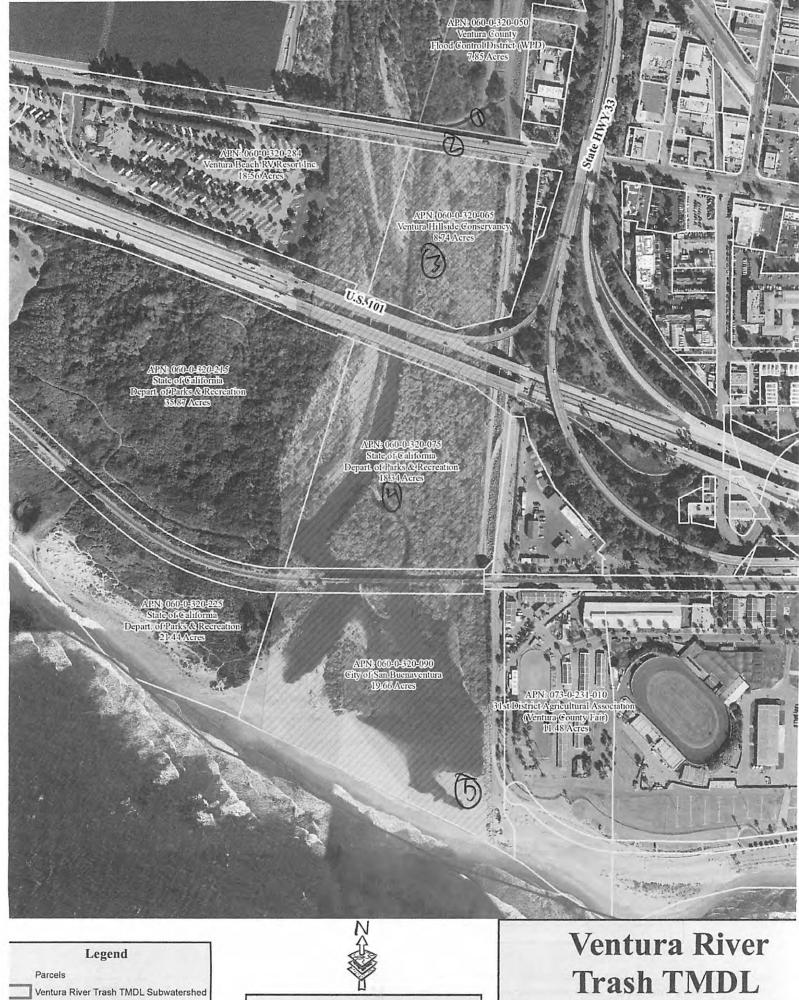

|                   |
| Vexic/ Hazardous Materials                                                                                                                                                                                                      | Glass<br>Sports Equipment                  | Biohazardous Other                                                                           |                   |
| V Texic/ Hazardous Materials                                                                                                                                                                                                    | Sports Equipment    Ks                     | Other  A boxes Chain link  es, Geombox radio  ic Gins, plastic George  cribe why): One Clean | Fact <sub>y</sub> |



TMDL Defined Estuary

Adjacent Properties

1 inch = 350 feet

760

Trash TMDL
Estuary Subwatersh

| Trash Visual Survey Worksheet                                                                                                    |                                                |
|----------------------------------------------------------------------------------------------------------------------------------|------------------------------------------------|
|                                                                                                                                  | Survey Date: January 6th 2021                  |
| Inspector: Diffust. Voluntees (7)                                                                                                | Survey Start/ End Tim