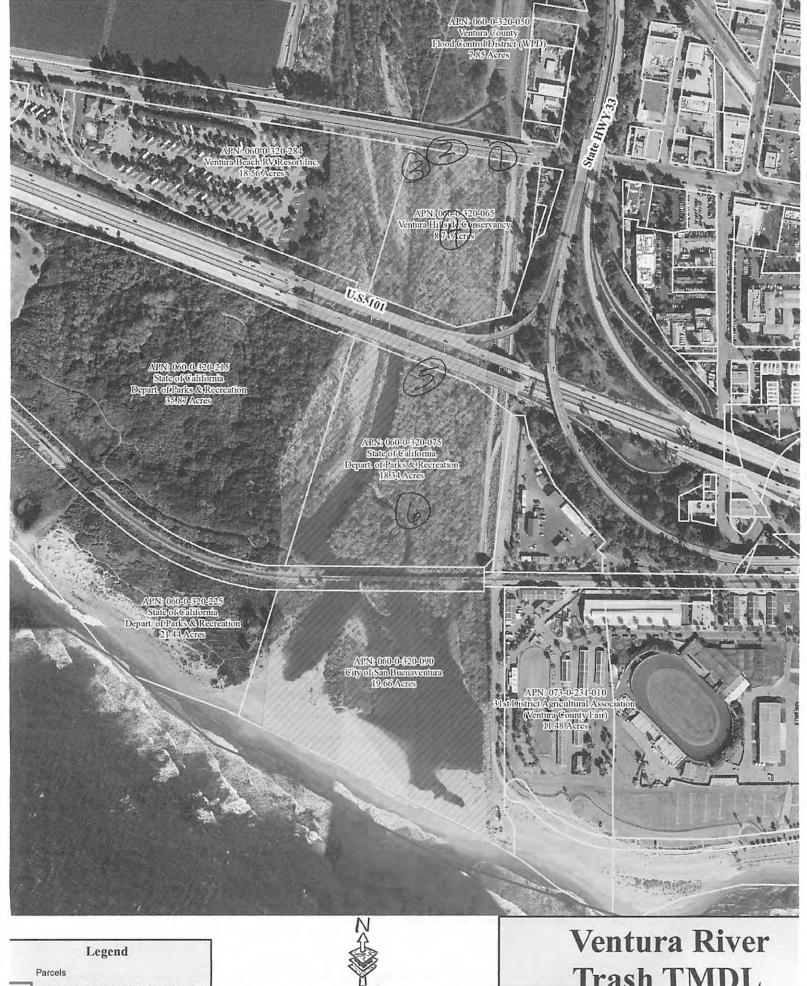

| ve<br>dous<br>nkcto<br>t cano |



Ventura River Trash TMDL Subwatershed

TMDL Defined Estuary

Adjacent Properties



1 inch = 350 feet 190 380

760

Trash TMDL Estuary Subwatersho

| Frach Viewal Commercial