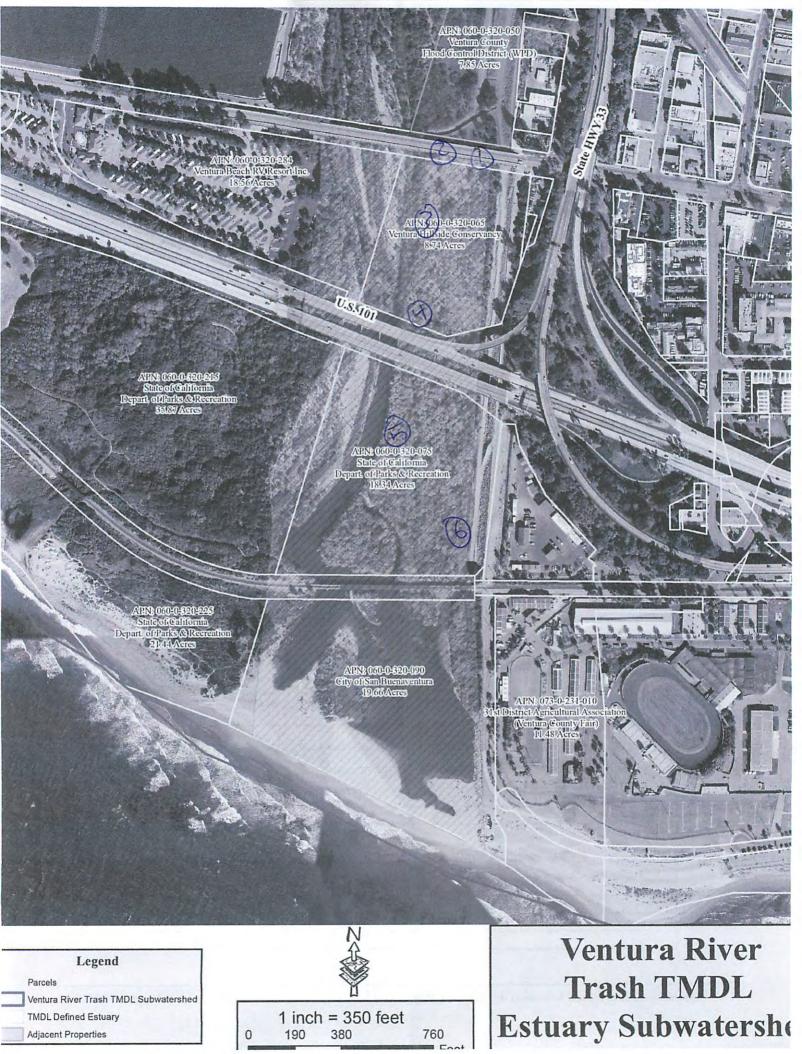

|



| Trash Visual Survey Worksheet                                                                                                                                                                      |
|----------------------------------------------------------------------------------------------------------------------------------------------------------------------------------------------------|
| Parcel No.: 1,2,7 H Survey Date: November ZHM 2020                                                                                                                                                 |
| Inspector: D. HUIST, B. Gonzules, Volvatressurvey Start/ End Time: 10 Am/ Way                                                                                                                      |
|