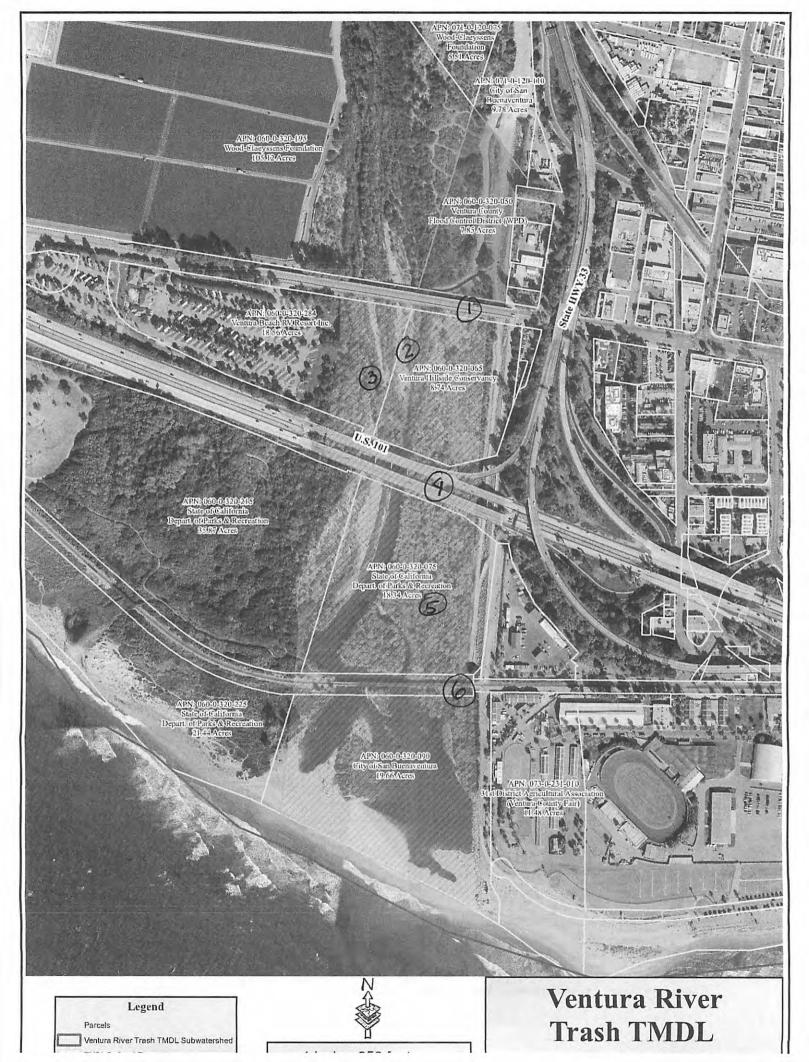

|                              |                                                                                     |
| ore occurred                                                                                             |                              |                                                                                     |
| one acortop                                                                                              | ·                            |                                                                                     |
|                                                                                                          | <br>N/A                      |                                                                                     |



| ntecedent Weather Condition:                                                                                               | overcast la                                                                                     | <u>(60's</u><br>1)'s                                               | The Branch Control                                       |
|----------------------------------------------------------------------------------------------------------------------------|-------------------------------------------------------------------------------------------------|--------------------------------------------------------------------|----------------------------------------------------------|
| Refer to Program Monitoring Area I<br>observed in different areas of the p