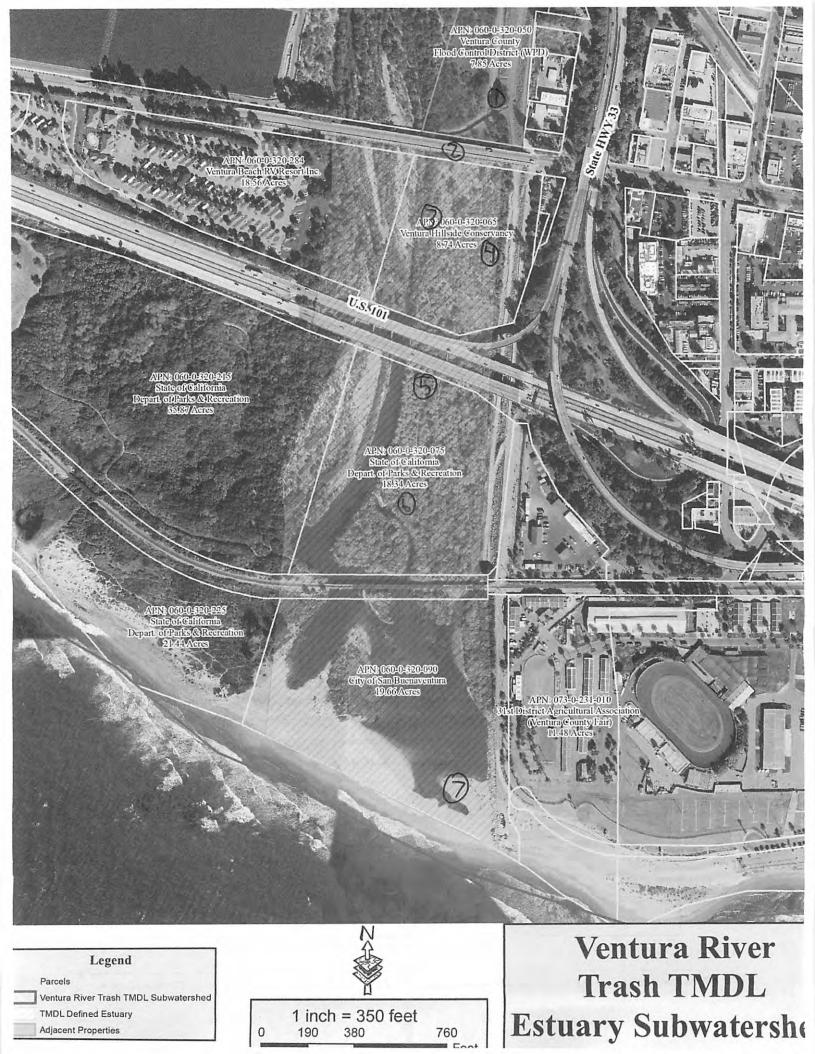

|
|                                                                                                                                                                                                                                                                                                                                                                                                                                             |



| Trash Visual Survey Worksheet                                                                                                  |
|--------------------------------------------------------------------------------------------------------------------------------|
| Parcel No.: 1,2,7,4 Survey Date: October 13th Zozo                                                                             |
| Inspector: D. HUST, B. Gozzak White Survey Start/ End Time: 9 Arm / 1/ An                                                      |
| Current Weather Condition: Clau, (Las)                                                                                         |
| Antecedent Weather Condition: Clan, breezy                                                                                     |
| Lovel of T