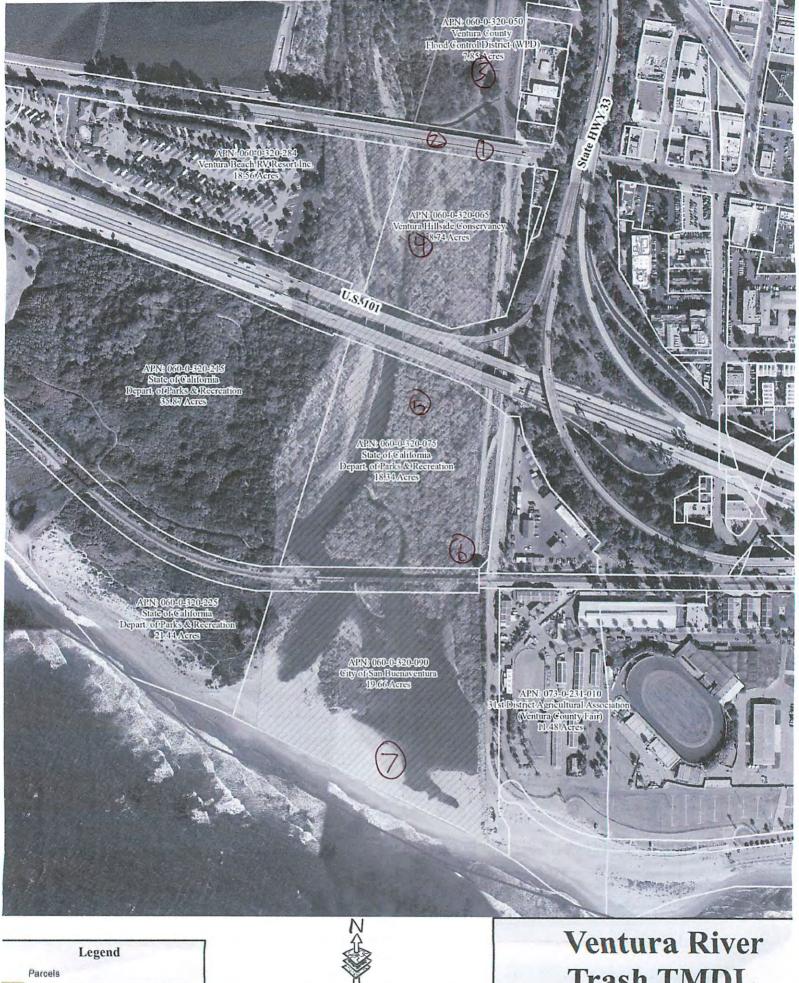

|
|                                                                                                                                                                                                    |
|                                                                                                                                                                                                    |
|                                                                                                                                                                                                    |
|                                                                                                                                                                                                    |



Ventura River Trash TMDL Subwatershed

TMDL Defined Estuary

Adjacent Properties



1 inch = 350 feet 190 380

760

Trash TMDL Estuary Subwatersho

| Trash Visual Survey Worksheet                                                                                                                                                                                                                                                                           |
|---------------------------------------------------------------------------------------------------------------------------------------------------------------------------------------------------------------------------------------------------------------------------------------------------------|
| Parcel No.: 1,2,3,4 Survey Date: 12-2-20