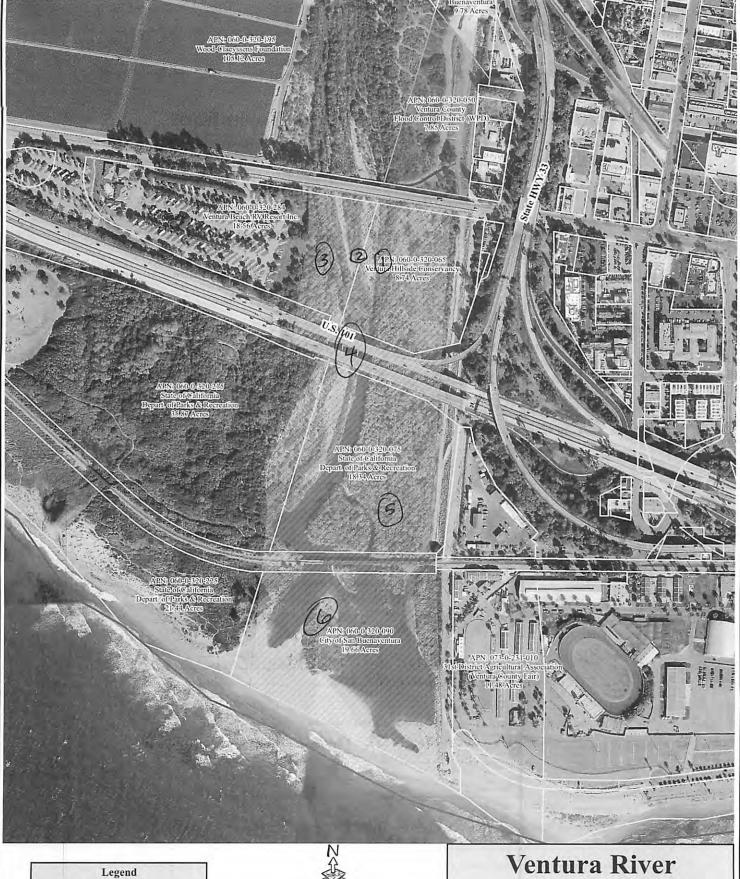

|
|                                                                                                                                                                          |



DISCLAMER:
The information combined hereon was created by the County of Ventura Geographic Information System (GIS) data which is operated for the convenience of the County. The County of Watershed Protection District makes no representation or warranty of this map, based on County GIS data, is accurate and that it contains no errors or omissions; and asserts that no economic or physical reliance should be placed on the County data or on any conclusions generated from County GIS data contained hereon.

(as defined by TMDL)



Parcels

Ventura River Trash TMDL Subwatershed TMDL Defined Estuary

Adjacent Properties

760

■ Feet

1 inch = 350 feet 190

DISCLAIMER:
The information combined hereon was created by the County of Ventura Geographic Information System (GIS) data which is operated for the convenience of the County. The County of Watershed Protection District makes no representation or warranty of this map, based on County GIS data, is accurate and that it contains no errors or omissions; and asserts that no economic or physical reliance should be placed on the County data or on any conclusions generated from County GIS data contained hereon.

Trash TMDL **Estuary Subwatershed** Area (as defined by TMDL)

| served in different areas of the